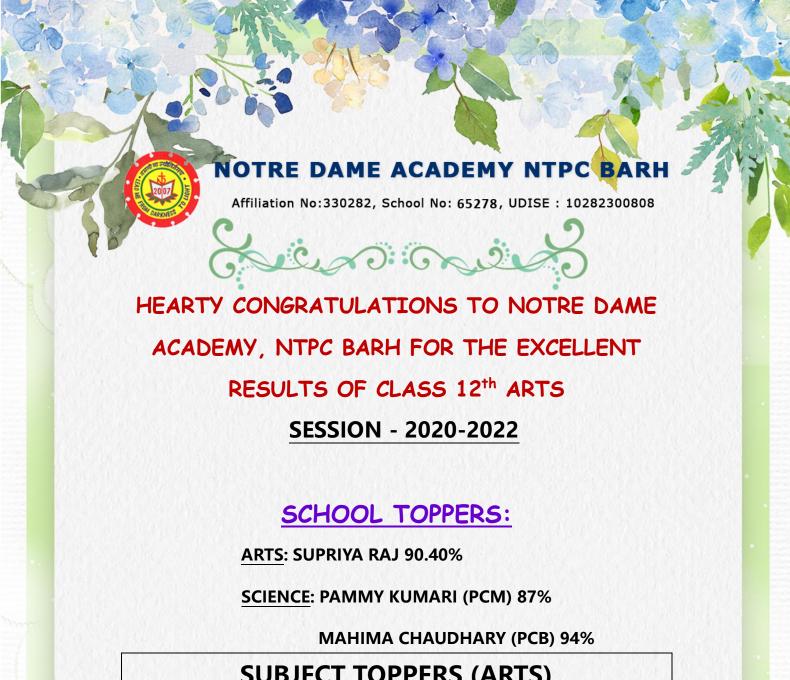

HEARTY CONGRATULATIONS TO NOTRE DAME ACADEMY, NTPC

BARH FOR THE EXCELLENT RESULTS OF CLASS 12th SCIENCE

**SESSION - 2020-2022** 

## **SCHOOL TOPPERS:**

**ARTS: SUPRIYA RAJ 90.40%** 

**SCIENCE: PAMMY KUMARI (PCM) 87%** 

MAHIMA CHAUDHARY (PCB) 94%

| SUBJECT TOPPERS (SCIENCE) |                                                                      |  |
|---------------------------|----------------------------------------------------------------------|--|
| AYUSHI                    | 94%                                                                  |  |
| МАНІМА                    | 91%                                                                  |  |
| CHAUDHARY                 |                                                                      |  |
| МАНІМА                    | 96%                                                                  |  |
| CHAUDHARY                 |                                                                      |  |
| GURUJEET KUMAR            | 89%                                                                  |  |
| AYUSHI                    | 99%                                                                  |  |
| MAHIMA CHAUDHARI          | 45                                                                   |  |
|                           | AYUSHI  MAHIMA  CHAUDHARY  MAHIMA  CHAUDHARY  GURUJEET KUMAR  AYUSHI |  |

| <b>SUBJECT TOPPERS (ARTS)</b> |                                |     |
|-------------------------------|--------------------------------|-----|
| PHYSICAL<br>EDUCATION         | SUPRIYA RAJ                    | 99% |
| HISTORY                       | SUPRIYA RAJ                    | 98% |
| POLITICAL SCIENCE             | MD. ANAS SAMSHI<br>SUPRIYA RAJ | 91% |
| GEOGRAPHY                     | SUPRIYA RAJ                    | 93% |
|                               |                                |     |